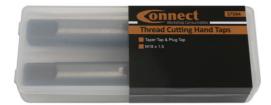

## Taper & Plug Taps M18 x 1.5, 2pc

Two piece thread cutting hand tap set, comprising of a taper tap and plug tap. The taper tap has a gradual cutting action, due to the pronounced chamfer of the thread, making it suitable for starting a thread. The plug tap has far less of a chamfer and is used after the taper tap to get close to get to the bottom of the hole.

## **Additional Information**

- Taper & plug taps, size: M18 thread x 1.5 pitch.
- Used with Connect adjustable tap holder, Part No. 37022.
- Manufactured from alloy steel.
- Replacement taper & plug taps from Laser Tap & Die Sets, Part Nos. 4554 (110pc), 3246 (51pc).