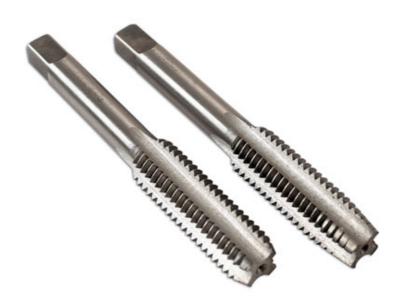

## Taper & Plug Taps M18 x 1.5, 2pc

Two piece thread cutting hand tap set, comprising of a taper tap and plug tap. The taper tap has a gradual cutting action, due to the pronounced chamfer of the thread, making it suitable for starting a thread. The plug tap has far less of a chamfer and is used after the taper tap to get close to get to the bottom of the hole.

## **Additional Information**

- Taper & plug taps, size: M18 thread x 1.5 pitch.
- Used with Connect adjustable tap holder, Part No. 37022.
- Manufactured from alloy steel.
- Replacement taper & plug taps from Laser Tap & Die Sets, Part Nos. 4554 (110pc), 3246 (51pc).